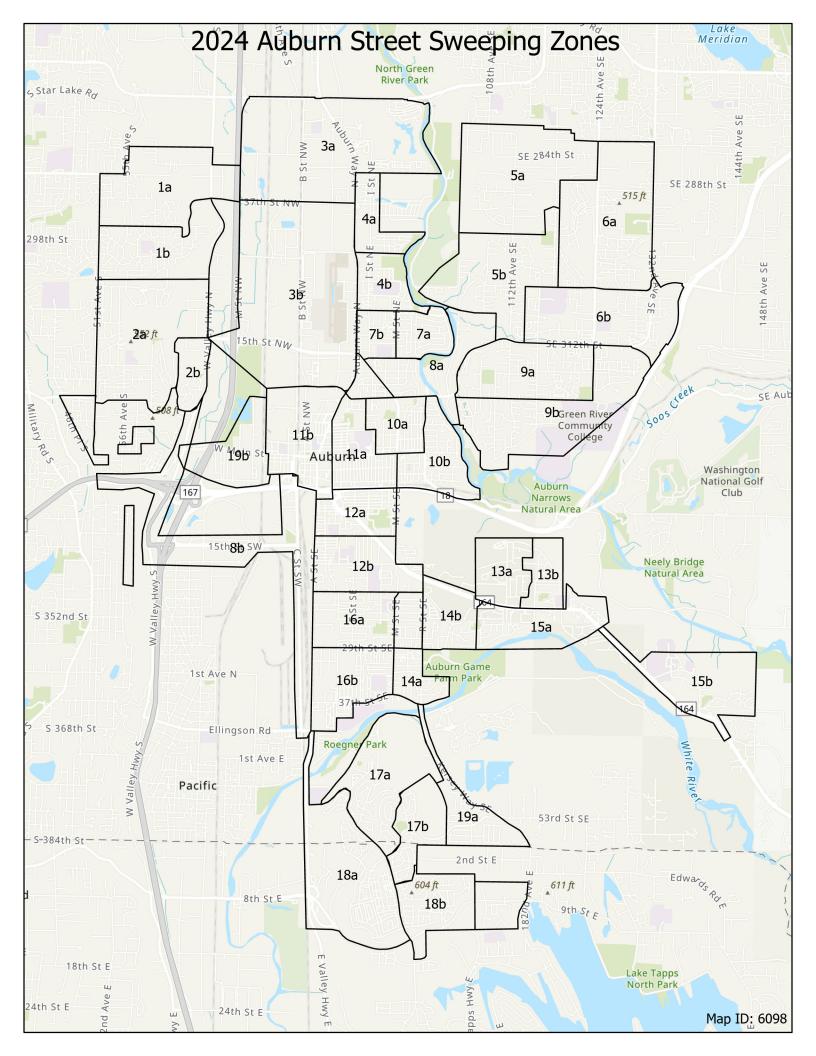

## **2024 STREET SWEEPING SCHEDULE**

| Zone 1a/1b   | Zone 2a/2b   | Zone 3a/3b   | Zone 4a/4b   | Zone 5a/5b   | Zone 6a/6b   |
|--------------|--------------|--------------|--------------|--------------|--------------|
| Feb 1        | Jan 2        | Jan 9        | Jan 22       | Jan 10       | Jan 18       |
| Feb 29       | Feb 8        | Feb 6        | Feb 19       | Feb 7        | Feb 15       |
| March 28     | March 7      | March 5      | March 18     | March 6      | March 14     |
| April 25     | April 4      | April 2      | April 15     | April 3      | April 11     |
| May 30       | May 9        | May 7        | May 20       | May 8        | May 16       |
| June 27      | June 6       | June 4       | June 17      | June 5       | June 13      |
| July 25      | July 4       | July 2       | July 15      | July 3       | July 11      |
| Aug 29       | Aug 8        | Aug 6        | Aug 19       | Aug 7        | Aug 15       |
| Sept 26      | Sept 3       | Sept 3       | Sept 16      | Sept 4       | Sept 12      |
| Oct 31       | Oct 10       | Oct 8        | Oct 21       | Oct 9        | Oct 17       |
| Nov 28       | Nov 7        | Nov 5        | Nov 18       | Nov 6        | Nov 14       |
| Dec 26       | Dec 5        | Dec 3        | Dec 16       | Dec 4        | Dec 12       |
|              |              |              |              |              |              |
| Zone 7a/7b   | Zone 8a/8b   | Zone 9a/9b   | Zone 10a/10b | Zone 11a/11b | Zone 12a/12b |
| Jan 15       | Jan 29       | Jan 16       | Jan 17       | Jan 31       | Jan 25       |
| Feb 12       | Feb 26       | Feb 13       | Feb 14       | Feb 28       | Feb 22       |
| March 11     | March 25     | March 12     | March 13     | March 27     | March 21     |
| April 8      | April 22     | April 9      | April 10     | April 24     | April 18     |
| May 13       | May 27       | May 14       | May 15       | May 29       | May 23       |
| June 10      | June 24      | June 11      | June 12      | June 26      | June 20      |
| July 8       | July 22      | July 9       | July 10      | July 24      | July 18      |
| Aug 12       | Aug 26       | Aug 13       | Aug 14       | Aug 28       | Aug 22       |
| Sept 9       | Sept 23      | Sept 10      | Sept 11      | Sept 25      | Sept 19      |
| Oct 14       | Oct 28       | Oct 15       | Oct 16       | Oct 30       | Oct 24       |
| Nov 11       | Nov 25       | Nov 12       | Nov 13       | Nov 27       | Nov 21       |
| Dec 9        | Dec 23       | Dec 10       | Dec 11       | Dec 25       | Dec 19       |
|              |              |              |              |              |              |
| Zone 13a/13b | Zone 14a/14b | Zone 15a/15b | Zone 16a/16b | Zone 17a/17b | Zone 18a/18b |
| Jan 12       | Jan 26       | Jan 19       | Jan 24       | Jan 30       | Jan 23       |
| Feb 9        | Feb 23       | Feb 16       | Feb 21       | Feb 27       | Feb 20       |
| March 8      | March 22     | March 15     | March 20     | March 26     | March 19     |
| April 5      | April 19     | April 12     | April 17     | April 23     | April 16     |
| May 10       | May 24       | May 17       | May 22       | May 28       | May 21       |
| June 7       | June 21      | June 14      | June 19      | June 25      | June 18      |
| July 5       | July 19      | July 12      | July 17      | July 23      | July 16      |
| Aug 9        | Aug 23       | Aug 16       | Aug 21       | Aug 27       | Aug 20       |
| Sept 6       | Sept 20      | Sept 13      | Sept 18      | Sept 24      | Sept 17      |
| Oct 11       | Oct 25       | Oct 18       | Oct 23       | Oct 29       | Oct 22       |
| Nov 8        | Nov 22       | Nov 15       | Nov 20       | Nov 26       | Nov 19       |
| Dec 6        | Dec 20       | Dec 13       | Dec 18       | Dec 24       | Dec 17       |
|              |              |              |              |              |              |

## Zone 19a/19b

Jan 8 Feb 5 March 4 April 1 May 6 June 3 July 1 Aug 5 Sept 2 Oct 7 Nov 4 Dec 2